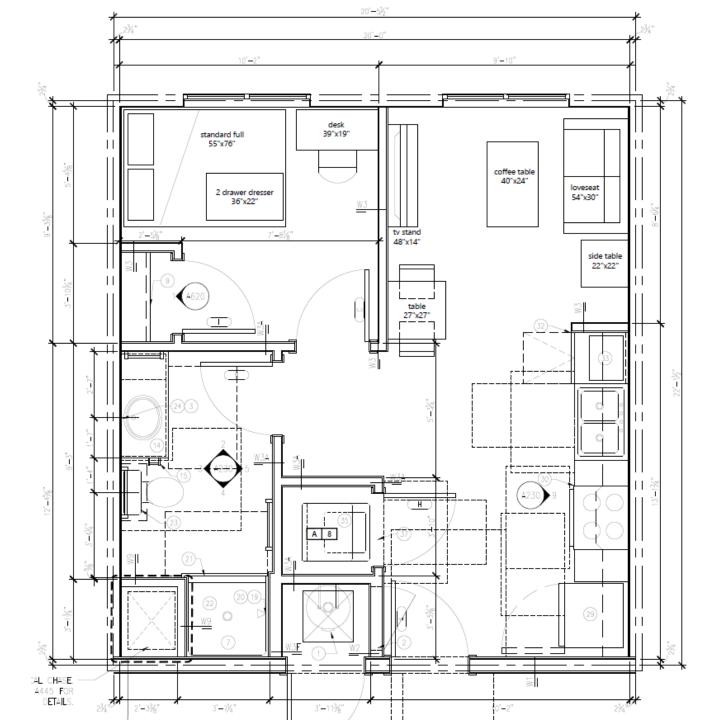

# For the Following Apartments (Type A1)

One Bedroom Apartment 115, 205, 217, 305, 317, 405, 417