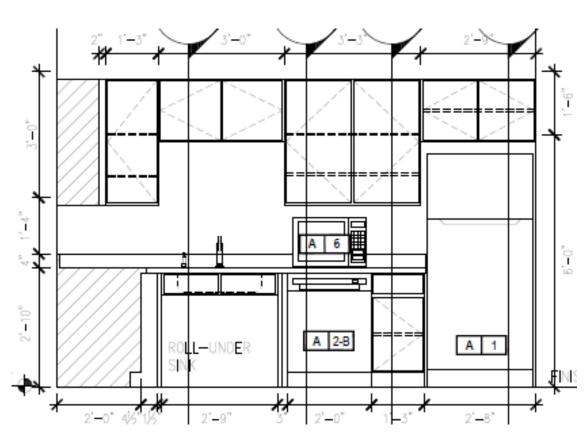

#### Kitchen View

**Two Bedroom Apartments** 

B1 107, 109, 111, 113 209, 211, 213, 214 309, 311, 313, 315 409, 411, 413, 415 B2 212, 312, 412