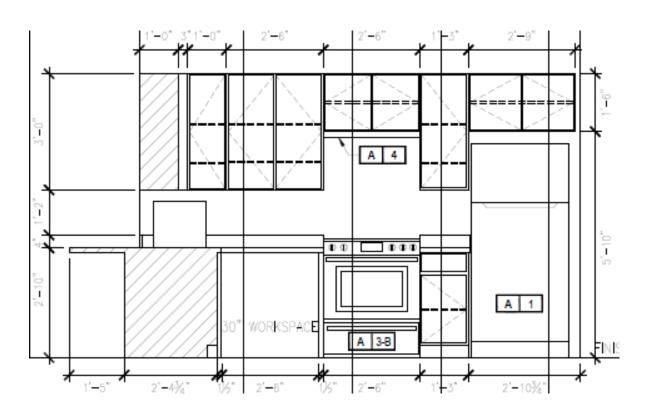

#### Kitchen View

**Two Bedroom Apartments** 

B1 107, 109, 111, 113 209, 211, 213, 214 309, 311, 313, 315 409, 411, 413, 415 B2 212, 312, 412