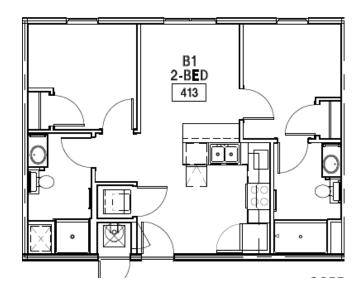

## For the Following Apartments (Type B1)

Two Bedroom Apartment

107, 109, 111, 113, 209, 211, 213 214, 309, 311, 313, 315, 409, 411, 413, 415

# For the Following Apartments (Type B1 & B2))