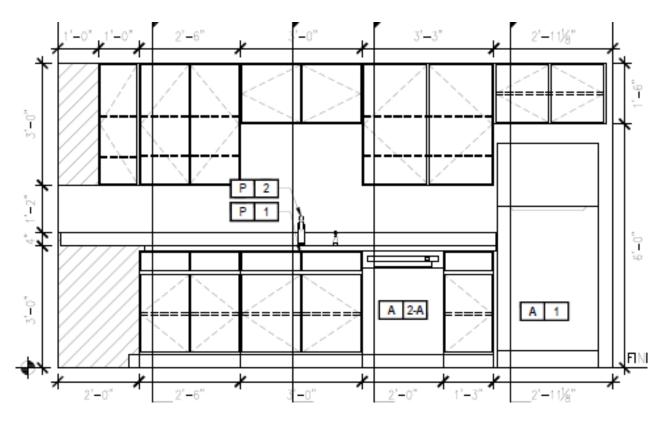

## For the Following Apartments (Type A2)

**Kitchen View** 

One Bedroom Apartment 207, 307, 407