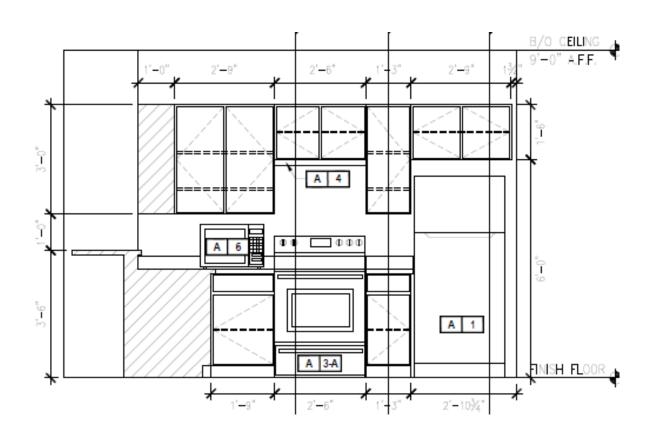

edroom Apartment 207, 307, 407





# For the Following Apartments

Kitchen View

One Bedroom Apartment

Type A1:

115, 205, 217, 305, 317, 405, 417

Type A2: 207, 307, 407



# For the Following Apartment (Type A2)

One Bedroom Apartment

105 - Fully Accessible)





## For the Following Apartments (Type A2)

**Kitchen View** 

One Bedroom Apartment 207, 307, 407



## For the Following Apartments (Type B1)

Two Bedroom Apartment

107, 109, 111, 113, 209, 211, 213 214, 309, 311, 313, 315, 409, 411, 413, 415





### For the Following Apartments (Type B2)

Two Bedroom Apartment

212, 312, 412





# For the Following Apartments (Type B1 & B2))

#### Kitchen View

**Two Bedroom Apartments** 

B1 107, 109, 111, 113 209, 211, 213, 214 309, 311, 313, 315 409, 411, 413, 415 B2 212, 312, 412





## For the Following Apartment (Type B2)

Two Bedroom Apartment

#### 112 - Fully Assessable





### For the Following Apartment (Type B2)

Kitchen View

Two Bedroom Apartment

#### 112 - Fully Assessable





### For the Following Apartments (Type B4)

Two Bedroom Apartment

202, 203

302,303

402,403





### For the Following Apartments (Type B4)

Two Bedroom Apartment

202, 203

302,303

402,403

### Kitchen View





### For the Following Apartments (Type B5)

### Two Bedroom Apartment

200, 201

300,301

400,401





### For the Following Apartments (Type B5)

Two Bedroom Apartment

200, 201

300,301

400,401

### Kitchen View





### For the Following Apartments (Type D1)

Four Bedroom Apartment 108, 110, 206, 208, 210, 306, 308, 310, 406, 408, 410





### For the Following Apa