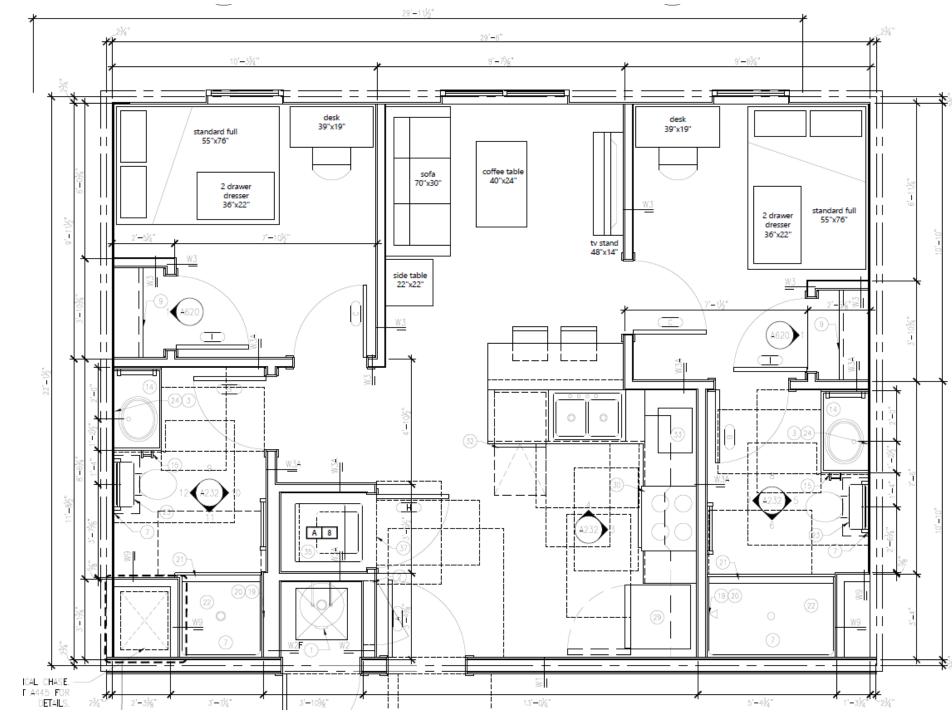

## For the Following Apartments (Type B1)

Two Bedroom Apartment

107, 109, 111, 113, 209, 211, 213 214, 309, 311, 313, 315, 409, 411, 413, 415

# For the Following Apartments (Type B1 & B2))