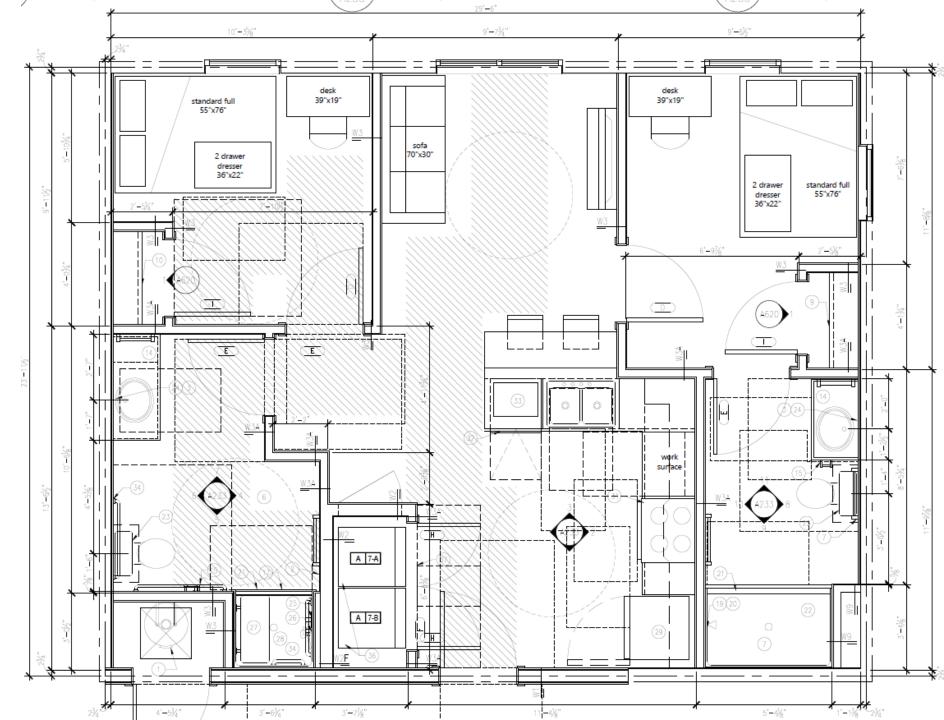

#### Kitchen View

For the Following Apartments (Type D2) Four Bedroom Apartment 106 – Assessable standard full 55"x76" standard full 55"x76" standard full 55"x76" A 7-A A 7-B

## For the Following Apartment (Type D2) Four Bedroom Apartment 106 – Assessable

#### **Kitchen View**