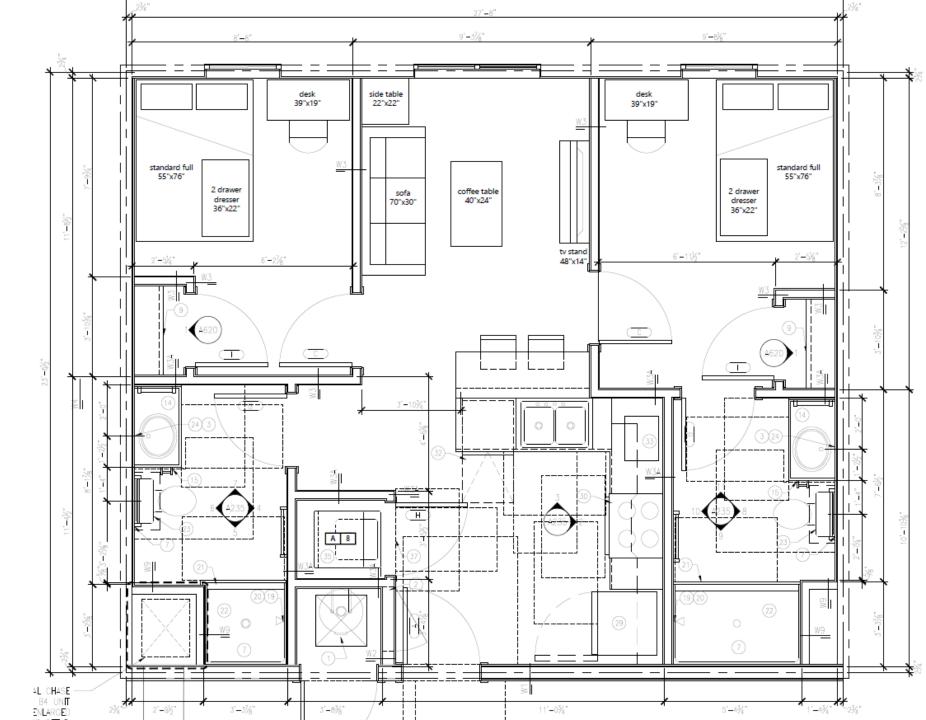

#### Kitchen View

For the Following Apartments (Type D2) Four Bedroom Apartment 106 – Assessable standard full 55"x76" standard full 55"x76" standard full 55"x76" A 7-A A 7-B