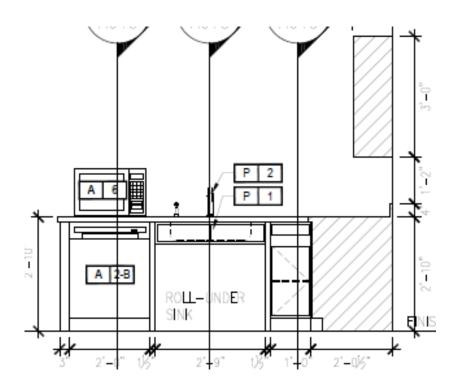

#### Kitchen View

**Two Bedroom Apartments** 

B1 107, 109, 111, 113 209, 211, 213, 214 309, 311, 313, 315 409, 411, 413, 415 B2 212, 312, 412