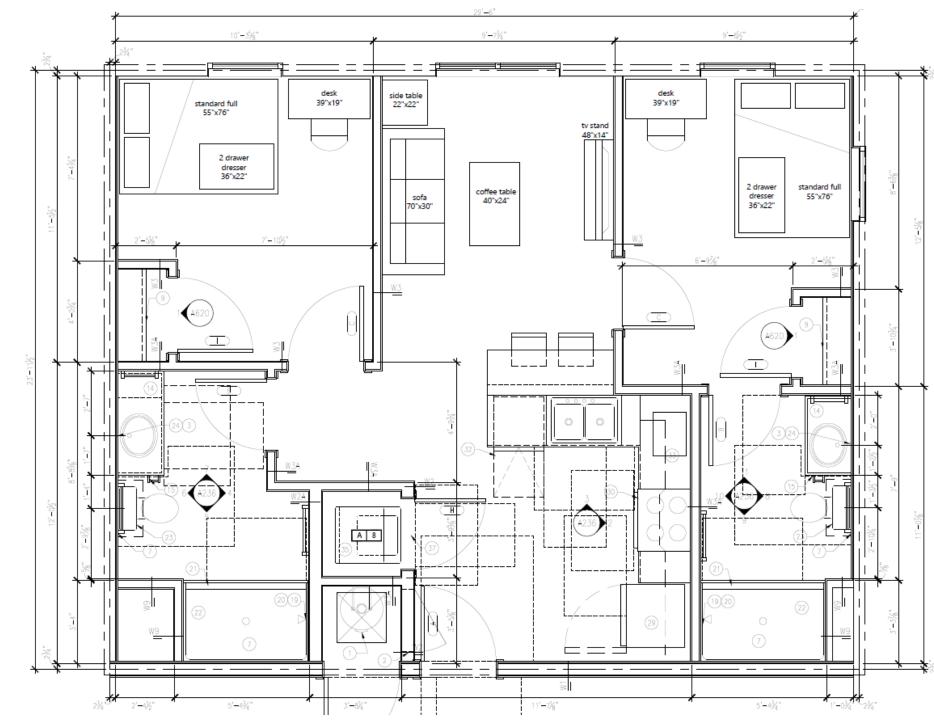

### For the Following Apartments (Type D1)

Four Bedroom Apartment 108, 110, 206, 208, 210, 306, 308, 310, 406, 408, 410

### Four Bedroom Apartment

108, 110, 306, 308, 310

206, 208, 210 406, 408, 410