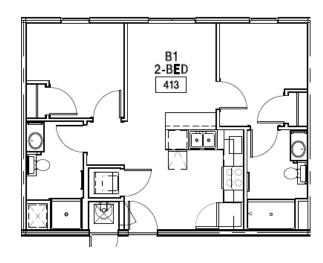

## For the Following Apartments (Type B1)

Two Bedroom Apartment

107, 109, 111, 113, 209, 211, 213 214, 309, 311, 313, 315, 409, 411, 413, 415

# For the Following Apartments (Type B1 & B2))