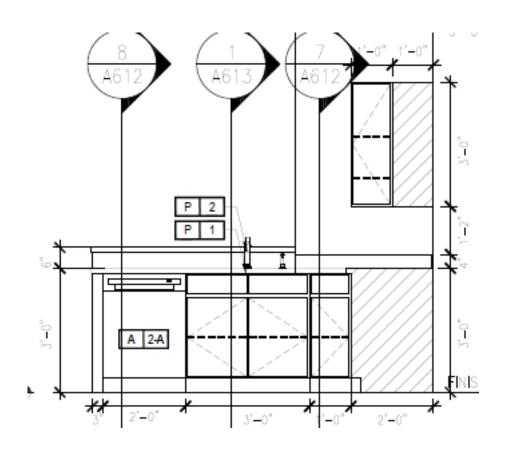

#### Kitchen View

**Two Bedroom Apartments** 

B1 107, 109, 111, 113 209, 211, 213, 214 309, 311, 313, 315 409, 411, 413, 415 B2 212, 312, 412