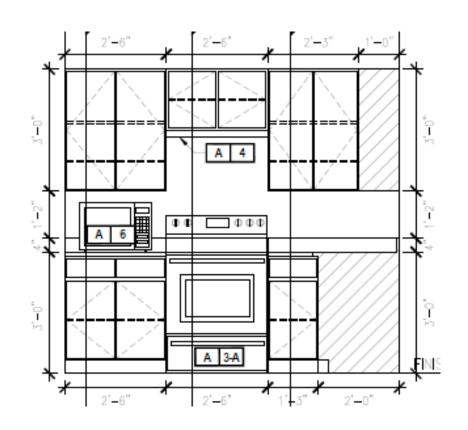

# For the Following Apartments

Kitchen View

One Bedroom Apartment

Type A1:

115, 205, 217, 305, 317, 405, 417

Type A2: 207, 307, 407