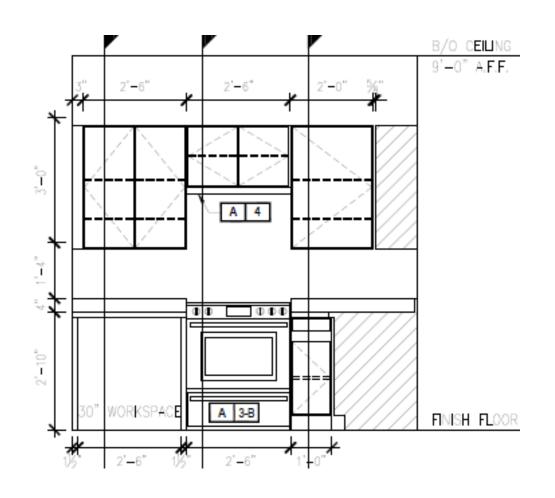

#### Kitchen View

**Two Bedroom Apartments** 

B1 107, 109, 111, 113 209, 211, 213, 214 309, 311, 313, 315 409, 411, 413, 415 B2 212, 312, 412