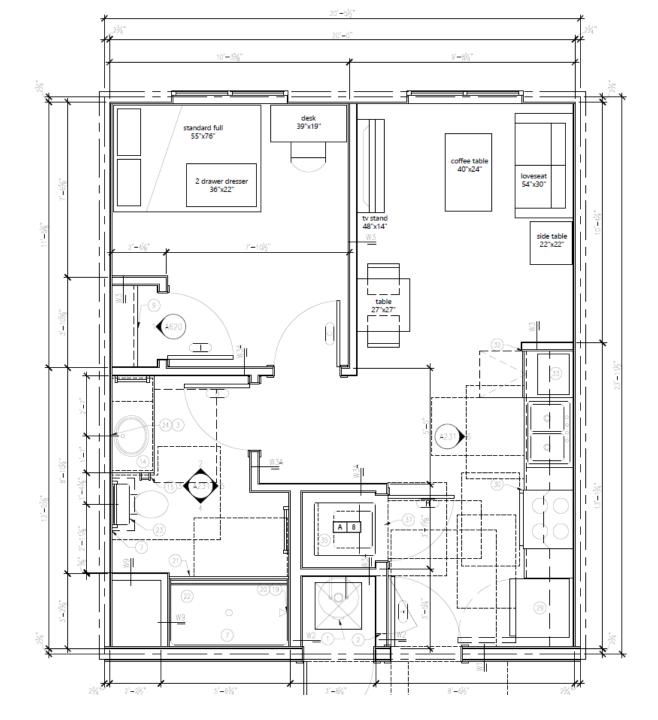

# For the Following Apartments (Type A1)

One Bedroom Apartment 115, 205, 217, 305, 317, 405, 417





# For the Following Apartments (Type A2)

One Bedroom Apartment 207, 307, 407





# For the Following Apartments

Kitchen View

One Bedroom Apartment

Type A1:

115, 205, 217, 305, 317, 405, 417

Type A2: 207, 307, 407



# For the Following Apartment (Type A2)

One Bedroom Apartment

105 - Fully Accessible)





## For the Following Apartments (Type A2)

**Kitchen View** 

One Bedroom Apartment 207, 307, 407



## For the Following Apartments (Type B1)

Two Bedroom Apartment

107, 109, 111, 113, 209, 211, 213 214, 309, 311, 313, 315, 409, 411, 413, 415





### For the Following Apartments (Type B2)

Two Bedroom Apartment

212, 312, 412





# For the Following Apartments (Type B1 & B2))

#### Kitchen View

**Two Bedroom Apartments** 

B1 107, 109, 111, 113 209, 211, 213, 214 309, 311, 313, 315 409, 411, 413, 415 B2 212, 312, 412





## For the Following Apartment (