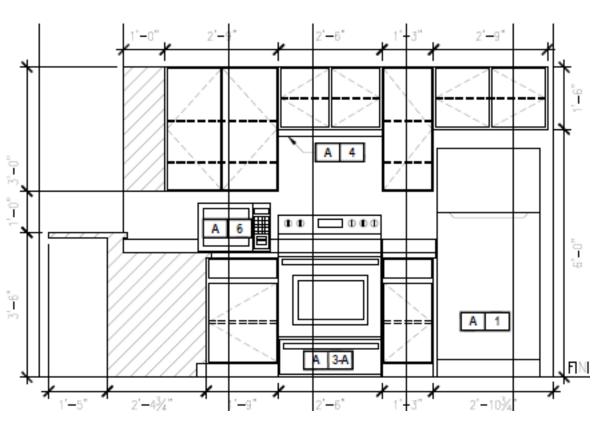

#### Kitchen View

**Two Bedroom Apartments** 

B1 107, 109, 111, 113 209, 211, 213, 214 309, 311, 313, 315 409, 411, 413, 415 B2 212, 312, 412