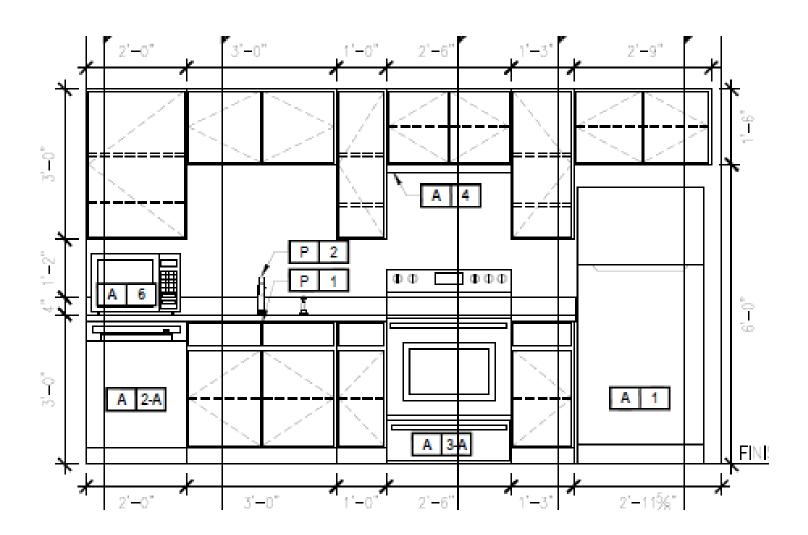

# For the Following Apartments

Kitchen View

One Bedroom Apartment

Type A1:

115, 205, 217, 305, 317, 405, 417

Type A2: 207, 307, 407