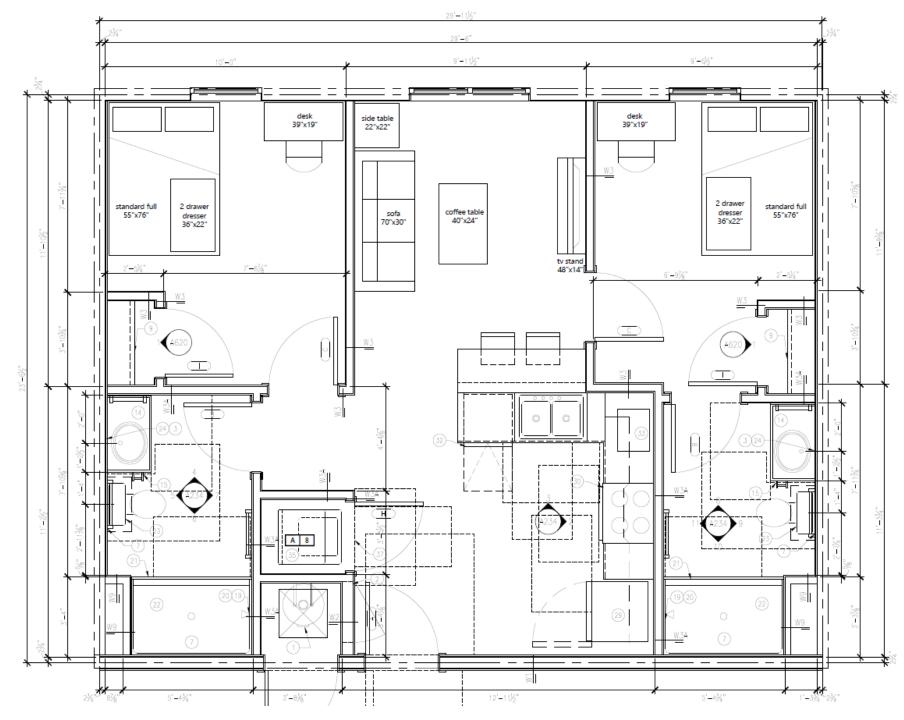

## For the Following Apartments (Type B1)

Two Bedroom Apartment

107, 109, 111, 113, 209, 211, 213 214, 309, 311, 313, 315, 409, 411, 413, 415

# For the Following Apartments (Type B1 & B2))