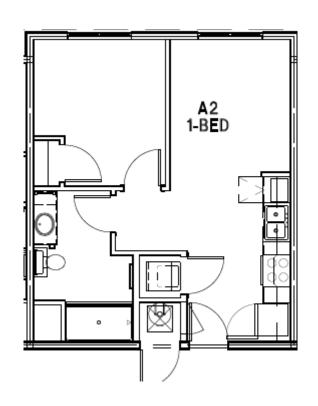

# For the Following Apartments (Type A1)

One Bedroom Apartment 115, 205, 217, 305, 317, 405, 417





# For the Following Apartments (Type A2)

One Bedroom Apartment 207, 307, 407





# For the Following Apartments

Kitchen View

One Bedroom Apartment

Type A1:

115, 205, 217, 305, 317, 405, 417

Type A2: 207, 307, 407



# For the Following Apartment (Type A2)

One Bedroom Apartment

105 - Fully Accessible)





## For the Following Apartments (Type A2)

**Kitchen View** 

One Bedroom Apartment 207, 307, 407



## For the Following Apartments (Type B1)

Two Bedroom Apartment

107, 109, 111, 113, 209, 211, 213 214, 309, 311, 313, 315, 409, 411, 413, 415





### For the Following Apartments (Type B2)

Two Bedroom Apartment

212, 312, 412





# For the Following Apartments (Type B1 & B2))

#### Kitchen View

**Two Bedroom Apartments** 

B1 107, 109, 111, 113 209, 211, 213, 214 309, 311, 313, 315 409, 411, 413, 415 B2 212, 312, 412





## For the Following Apartment