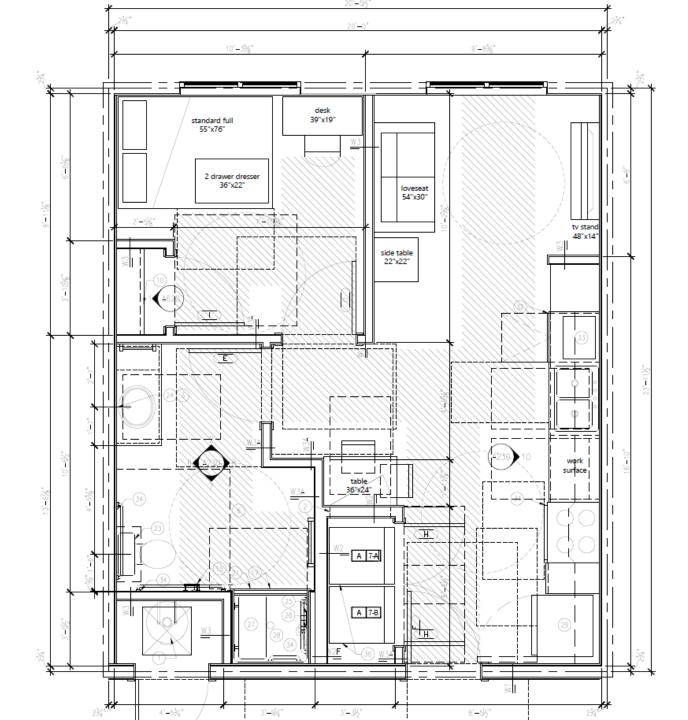

#### Kitchen View

For the Following Apartments (Type D2) Four Bedroom Apartment 106 – Assessable standard full 55"x76" standard full 55"x76" standard full 55"x76" A 7-A A 7-B

## For the Following Apartment (Type D2) Four Bedroom Apartment 106 – Assessable