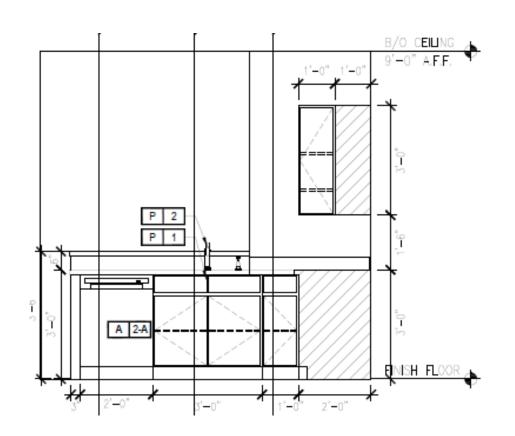

Bedroom Apartment 207, 307, 407





# For the Following Apartments

Kitchen View

One Bedroom Apartment

Type A1:

115, 205, 217, 305, 317, 405, 417

Type A2: 207, 307, 407



# For the Following Apartment (Type A2)

One Bedroom Apartment

105 - Fully Accessible)





## For the Following Apartments (Type A2)

**Kitchen View** 

One Bedroom Apartment 207, 307, 407



## For the Following Apartments (Type B1)

Two Bedroom Apartment

107, 109, 111, 113, 209, 211, 213 214, 309, 311, 313, 315, 409, 411, 413, 415





### For the Following Apartments (Type B2)

Two Bedroom Apartment

212, 312, 412





# For the Following Apartments (Type B1 & B2))

#### Kitchen View

**Two Bedroom Apartments** 

B1 107, 109, 111, 113 209, 211, 213, 214 309, 311, 313, 315 409, 411, 413, 415 B2 212, 312, 412





## For the Following Apartment (Type B2)

Two Bedroom Apartment

#### 112 - Fully Assessable





### For the Following Apartment (Type B2)

Kitchen View

Two Bedroom Apartment

#### 112 - Fully Assessable





### For the Following Apartments (Type B4)

Two Bedroom Apartment

202, 203

302,303

402,403





### For the Following Apartments (Type B4)

Two Bedroom Apartment

202, 203

302,303

402,403

### Kitchen View





### For the Following Apartments (Type B5)

### Two Bedroom Apartment

200, 201

300,301

400,401





### For the Following Apartments (Type B5)

Two Bedroom Apartment

200, 201

300,301

400,401

### Kitchen View





### For the Following Apartments (Type D1)

Four Bedroom Apartment 108, 110, 206, 208, 210, 306, 308, 310, 406, 408, 410





### For the Following A