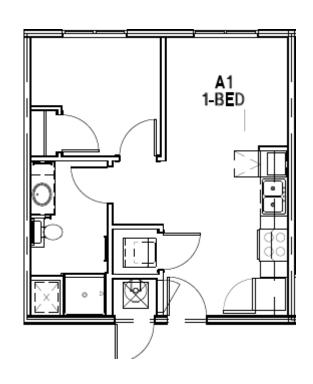

# For the Following Apartments (Type A1)

One Bedroom Apartment 115, 205, 217, 305, 317, 405, 417