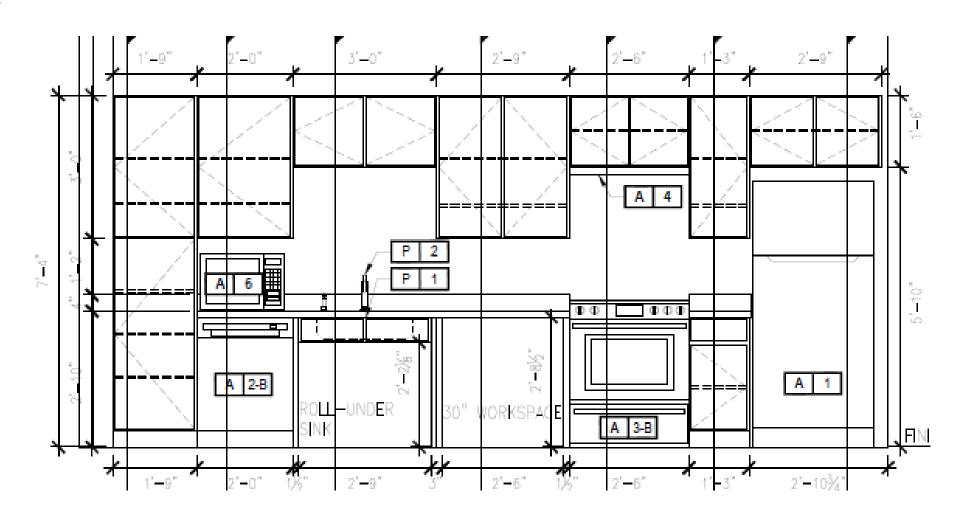

## For the Following Apartments (Type A2)

**Kitchen View** 

One Bedroom Apartment 207, 307, 407