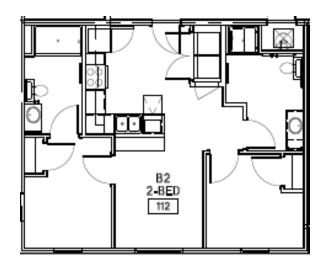

## For the Following Apartment (Type B2)

Two Bedroom Apartment

#### 112 - Fully Assessable

### For the Following Apartment (Type B2)

Kitchen View

Two Bedroom Apartment