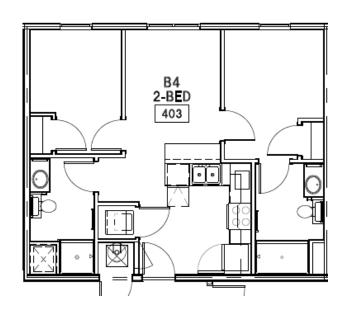

### For the Following Apartments (Type B4)

Two Bedroom Apartment

202, 203

302,303

402,403