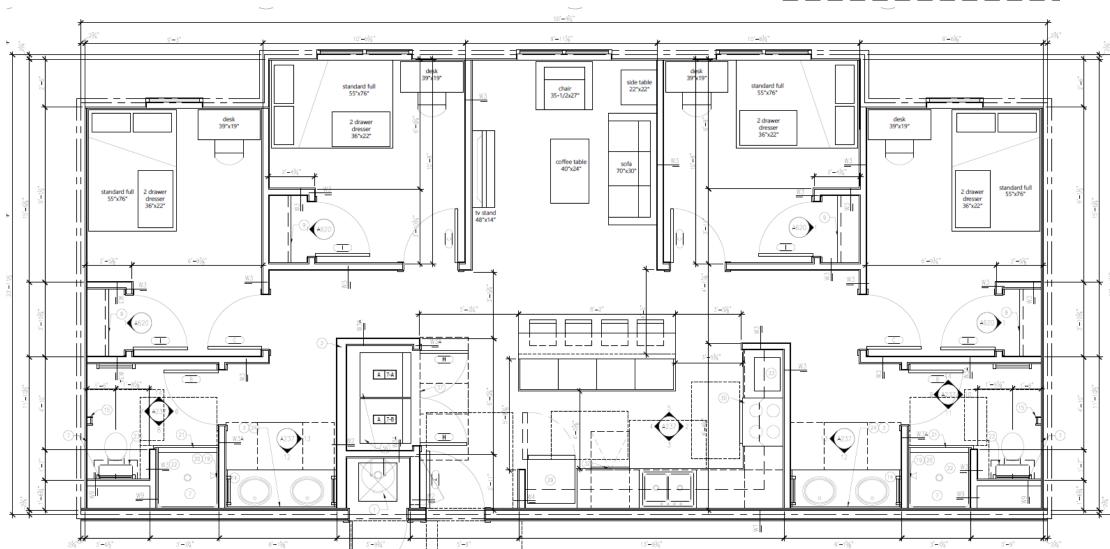

### For the Following Apartments (Type D1)

Four Bedroom Apartment 108, 110, 206, 208, 210, 306, 308, 310, 406, 408, 410

### Four Bedroom Apartment

108, 110, 306, 308, 310

206, 208, 210 406, 408, 410