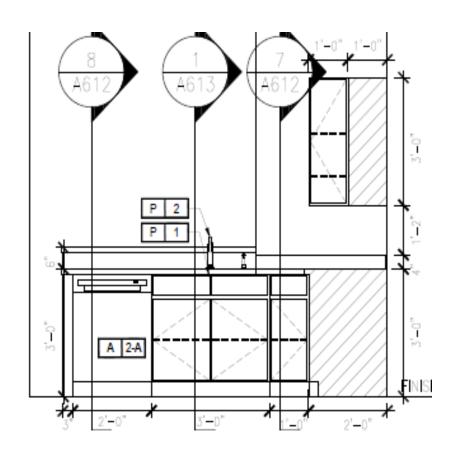

#### Kitchen View

**Two Bedroom Apartments** 

B1 107, 109, 111, 113 209, 211, 213, 214 309, 311, 313, 315 409, 411, 413, 415 B2 212, 312, 412