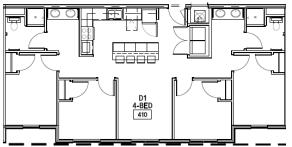

### For the Following Apartments (Type D1)

Four Bedroom Apartment 108, 110, 206, 208, 210, 306, 308, 310, 406, 408, 410

### Four Bedroom Apartment

108, 110, 306, 308, 310

206, 208, 210 406, 408, 410