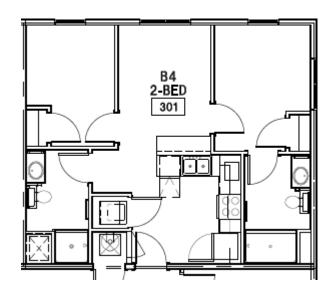

### For the Following Apartments (Type B4)

Two Bedroom Apartment

202, 203

302,303

402,403