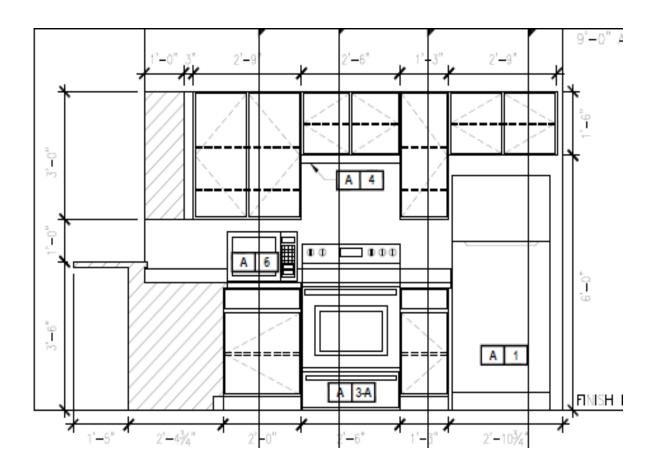

#### Kitchen View

For the Following Apartments (Type D2) Four Bedroom Apartment 106 – Assessable standard full 55"x76" standard full 55"x76" standard full 55"x76" A 7-A A 7-B